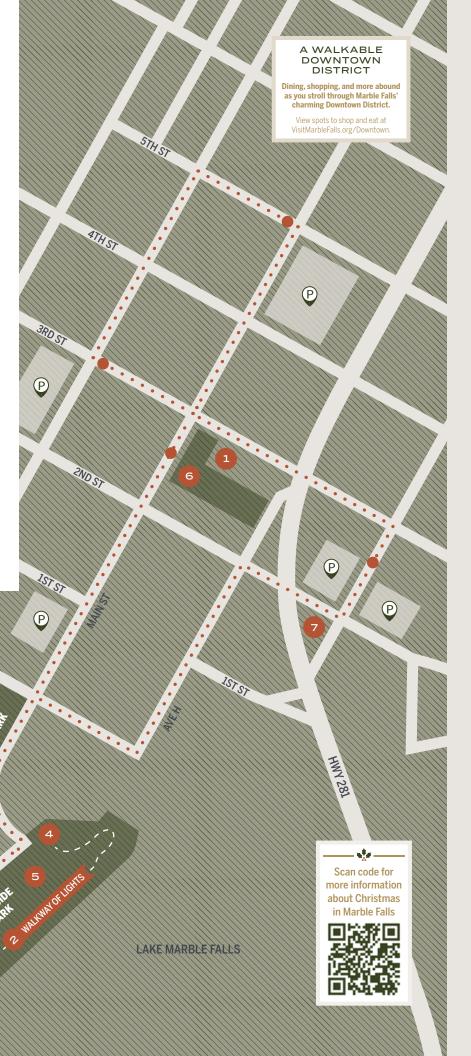

Every Fri and Sat 6-10p

- VISITOR CENTER Highway 281 and 2nd Street M-F 9-5 | Sat 10a-2p
- TROLLEY STOPS Dates in operation: Nov 18, 19, 25 Dec 3, 9, 10, 17, 23, 30, 31
- **PARKING**

**JOHNSON** 

PARK

P

#### WALKWAY OF LIGHTS

Lakeside Park | Nov 18-Dec 31 | 6-10p

The Walkway of Lights returns for its 32nd year! This festive event features 2 million lights and 350+ lighted sculptures along Lake Marble Falls in Lakeside Park. Open nightly from 6-10pm. It is free to the public and is entirely funded by donations.

#### WINTER ICE SKATING

November 18-Dec 31 | 5-10p Harmony Park

Scan code for more information on the Winter Ice Skating Rink and to buy tickets.

Now located in Downtown Marble Falls open from 5-10pm, weather permitting. Pre-sale tickets are \$10, day-of tickets are \$12. Your ticket cost includes skates and 1 hour of ice skating.